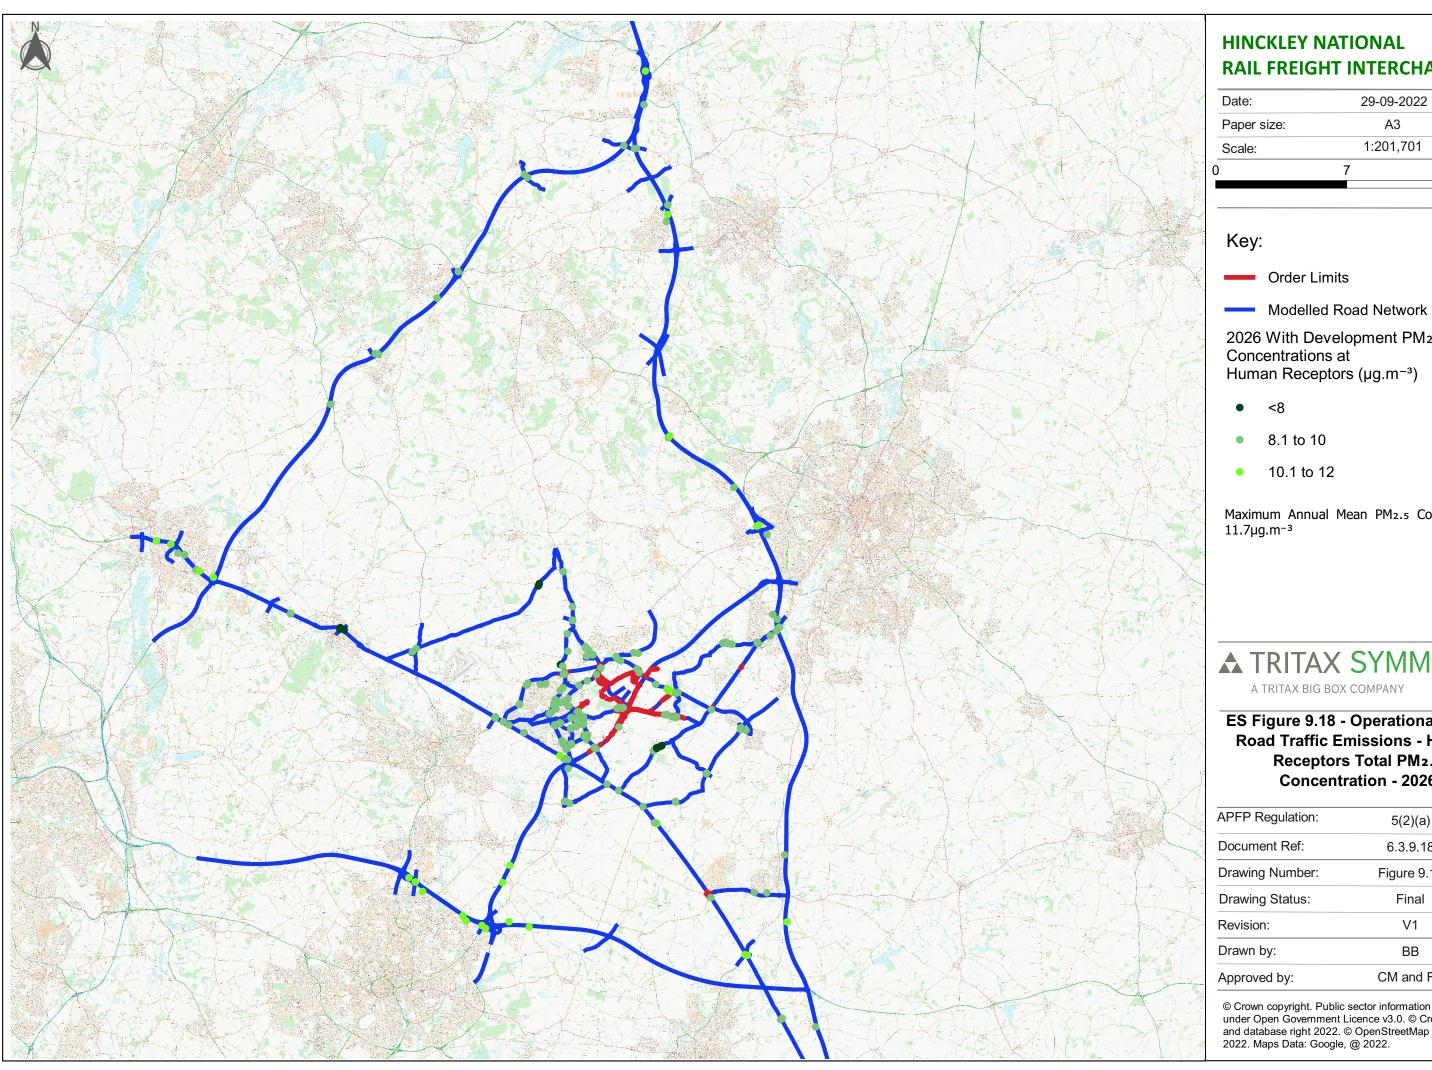

## Key:

Order Limits

2026 With Development PM2.5

Concentrations at Human Receptors (µg.m<sup>-3</sup>)

- <8
- 8.1 to 10
- 10.1 to 12

Maximum Annual Mean PM2.5 Concentration  $11.7 \mu g.m^{-3}$ 

## ES Figure 9.18 - Operational Phase **Road Traffic Emissions - Human** Receptors Total PM2.5 Concentration - 2026

| APFP Regulation: | 5(2)(a)     |  |
|------------------|-------------|--|
| Document Ref:    | 6.3.9.18    |  |
| Drawing Number:  | Figure 9.18 |  |
| Drawing Status:  | Final       |  |
| Revision:        | V1          |  |
| Drawn by:        | BB          |  |
| Approved by:     | CM and FH   |  |
|                  |             |  |